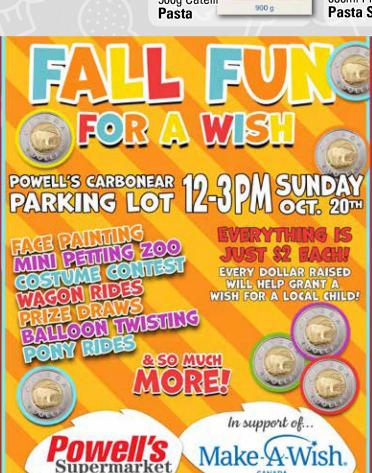

Make-A-Wish.

POWELL'S CARBONEAR 12-3 PM SUNDAY, PARKING LOT 12-3 PM SUNDAY, OCT. 20

You're invited to Powell's Carbonear for this family-friendly event. Rides, food items, face painting, etc. are \$2 or 1 ticket each. Every single dollar raised will help grant the wish of a local child thanks to our friends from Make-A-Wish Newfoundland and Labrador!