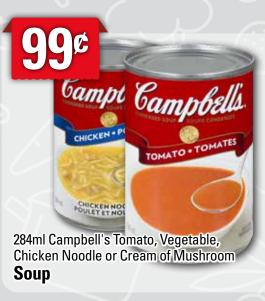

## Fresh, Friendly and Local – Since 1948 Supermarket

























PRICES ARE IN EFFECT OCTOBER 17-23, 2024

SUNDAY

MONDAY TUESDAY

WEDNESDAY

Cereal

POVES Supermarket

In support of...

Make-A-Wish.

POWELL'S CARBONEAR 12-3 PM SUNDAY, PARKING LOT 12-3 PM SUNDAY, OCT. 20



You're invited to Powell's Carbonear for this family-friendly event. Rides, food items, face painting, etc. are \$2 or 1 ticket each. Every single dollar raised will help grant the wish of a local child thanks to our friends from Make-A-Wish Newfoundland and Labrador!



375g Carver's Choice Bacon



12x330ml Pure Life Water **Halloween Pack** 



375g Purity



**Chocolate Chip Cookies** 





12ct Royale Double Roll **Bathroom Tissue** 



140-184g Shake 'n Bake Coating Mix



350g Christie Arrowroot Cookies



550-675g Villaggio Thick Sliced **Bread** or 6-8pk To