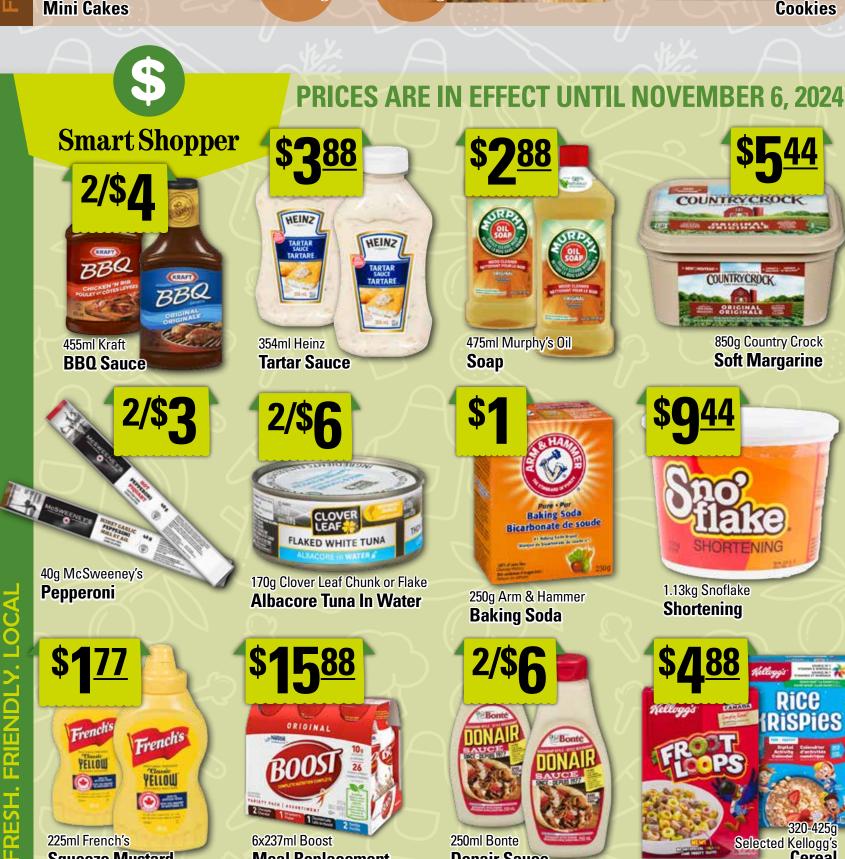

## Fresh, Friendly and Local – Since 1948 Supermarket

PRICES ARE IN EFFECT OCTOBER 17-23, 2024

SUNDAY

MONDAY TUESDAY

WEDNESDAY

Cereal

POVES Supermarket

In support of...