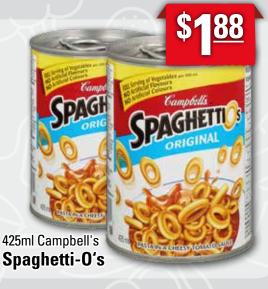

## Fresh, Friendly and Local – Since 1948 Supermarket

























PRICES ARE IN EFFECT OCTOBER 17-23, 2024

SUNDAY

MONDAY TUESDAY

WEDNESDAY

Cereal

POVES Supermarket

In support of...

Make-A-Wish.

POWELL'S CARBONEAR 12-3 PM SUNDAY, PARKING LOT 12-3 PM SUNDAY, OCT. 20



You're invited to Powell's Carbonear for this family-friendly event. Rides, food items, face painting, etc. are \$2 or 1 ticket each. Every single dollar raised will help grant the wish of a local child thanks to our friends from Make-A-Wish Newfoundland and Labrador!



375g Carver's Choice Bacon



12x330ml Pure Life Water **Halloween Pack** 



375g Purity



**Chocolate Chip Cookies** 





12ct Royale Double Roll **Bathroom Tissue** 



140-184g Shake 'n Bake Coating Mix



350g Christie Arrowroot Cookies



550-675g Villaggio Thick Sliced **Bread** or 6-8p