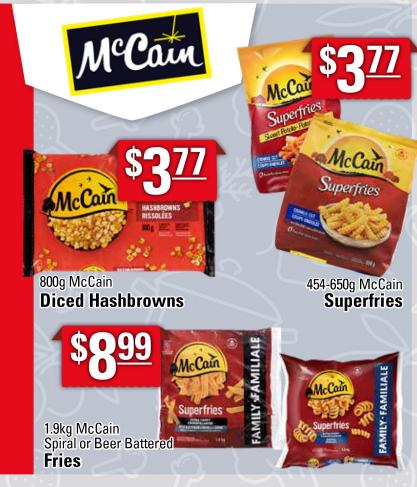

2% **Evaporated Milk** 



3lt Unico Vegetable Oil



304g Christie **Snackwiches** 









Knorr



250g Dare **Breaktime Cookies** 



693g Pillsbury Pizza Bites



73g Knorr **Rice Cup** 



12ct Green Giant Mini Corn on the Cob





350g Christie **Arrowroot Cookies** 



6pk Sponge Towels Ultra



Tost Tos 205-300g Tostitos Tortilla Chips or 416-418ml Salsa



address so Santa can write back!







YOUR ACT OF KINDNESS COULD \$50,000 BRING\* \$50,000 TO YOUR COMMUNITY!







## THE COCA-COLA HOLIDAY CARAVAN IS COMING TO TOWN!

When: Saturday, Nov. 23rd from 4-7pm Where: Powell's Supermarket, Bay Roberts



Povel's Supermarket

Santa's helpers will be collecting food items for our local food bank during this event.











**Sauce** 

**Coconut Milk** 

**Dish Liquid**