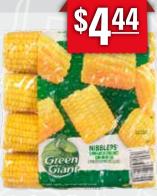

693g Pillsbury Pizza Bites

73g Knorr **Rice Cup** 

12ct Green Giant Mini Corn on the Cob

350g Christie **Arrowroot Cookies** 

6pk Sponge Towels Ultra

Tost Tos 205-300g Tostitos Tortilla Chips or 416-418ml Salsa