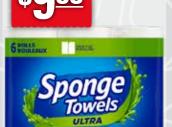

693g Pillsbury Pizza Bites

73g Knorr **Rice Cup** 

12ct Green Giant Mini Corn on the Cob

350g Christie **Arrowroot Cookies** 

6pk Sponge Towels Ultra

Tost Tos 205-300g Tostitos Tortilla Chips or 416-418ml Salsa