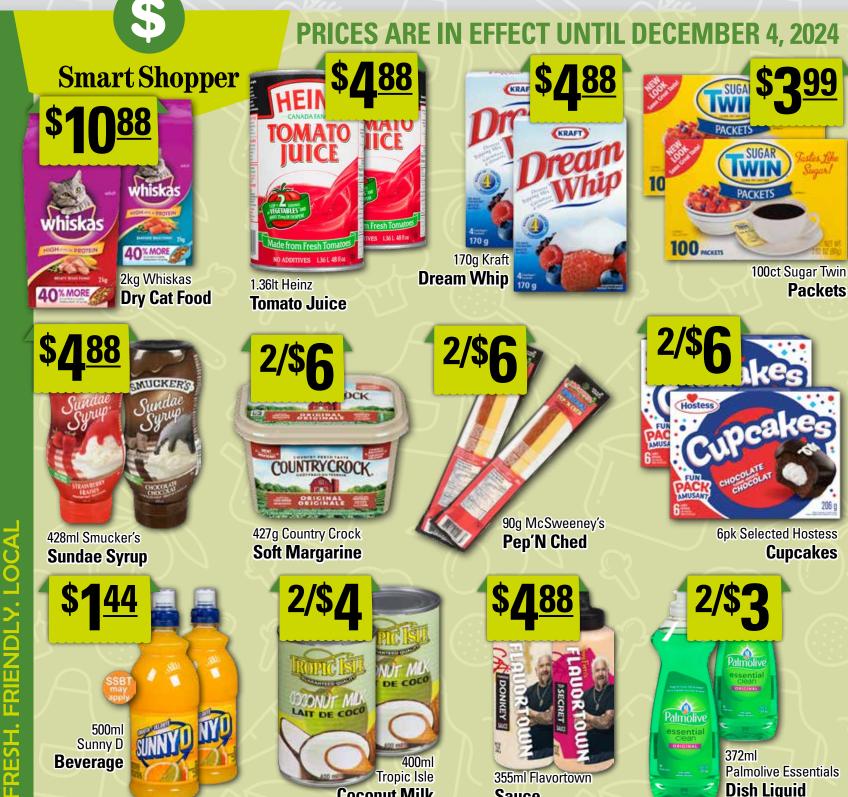

table or Chicken Noodle Soup



354ml Dairy Isle Regular or 2% **Evaporated Milk** 



3lt Unico Vegetable Oil



304g Christie **Snackwiches** 









Knorr



250g Dare **Breaktime Cookies** 



693g Pillsbury Pizza Bites



73g Knorr **Rice Cup** 



12ct Green Giant Mini Corn on the Cob





350g Christie **Arrowroot Cookies** 



6pk Sponge Towels Ultra



Tost Tos 205-300g Tostitos Tortilla Chips or 416-418ml Salsa



address so Santa can write back!







YOUR ACT OF KINDNESS COULD \$50,000 BRING\* \$50,000 TO YOUR COMMUNITY!







## THE COCA-COLA HOLIDAY CARAVAN IS COMING TO TOWN!

When: Saturday, Nov. 23rd from 4-7pm Where: Powell's Supermarket, Bay Roberts



Povel's Supermarket

Santa's helpers will be collecting food items for our local food bank during this event.











**Sauce** 

**Coconut Milk** 

**Dish Liquid**