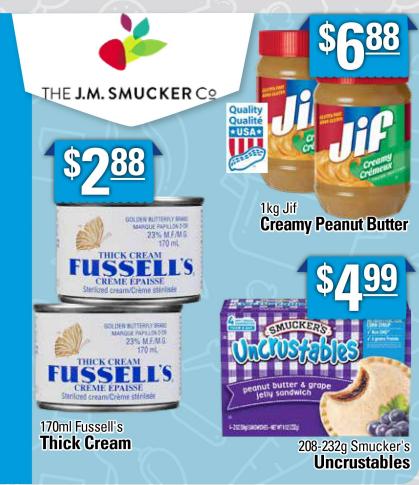

orated Milk** 



3lt Unico Vegetable Oil



304g Christie **Snackwiches** 









Knorr



250g Dare **Breaktime Cookies** 



693g Pillsbury Pizza Bites



73g Knorr **Rice Cup** 



12ct Green Giant Mini Corn on the Cob





350g Christie **Arrowroot Cookies** 



6pk Sponge Towels Ultra



Tost Tos 205-300g Tostitos Tortilla Chips or 416-418ml Salsa



address so Santa can write back!







YOUR ACT OF KINDNESS COULD \$50,000 BRING\* \$50,000 TO YOUR COMMUNITY!







## THE COCA-COLA HOLIDAY CARAVAN IS COMING TO TOWN!

When: Saturday, Nov. 23rd from 4-7pm Where: Powell's Supermarket, Bay Roberts



Povel's Supermarket

Santa's helpers will be collecting food items for our local food bank during this event.











**Sauce** 

**Coconut Milk** 

**Dish Liquid**