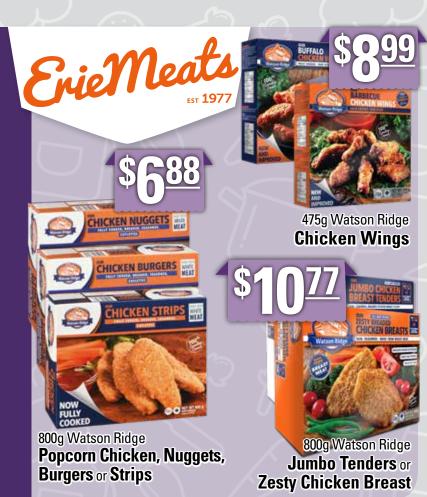

Unico Vegetable Oil



304g Christie **Snackwiches** 









Knorr



250g Dare **Breaktime Cookies** 



693g Pillsbury Pizza Bites



73g Knorr **Rice Cup** 



12ct Green Giant Mini Corn on the Cob





350g Christie **Arrowroot Cookies** 



6pk Sponge Towels Ultra



Tost Tos 205-300g Tostitos Tortilla Chips or 416-418ml Salsa



address so Santa can write back!







YOUR ACT OF KINDNESS COULD \$50,000 BRING\* \$50,000 TO YOUR COMMUNITY!







## THE COCA-COLA HOLIDAY CARAVAN IS COMING TO TOWN!

When: Saturday, Nov. 23rd from 4-7pm Where: Powell's Supermarket, Bay Roberts



Povel's Supermarket

Santa's helpers will be collecting food items for our local food bank during this event.











**Sauce** 

**Coconut Milk** 

**Dish Liquid**