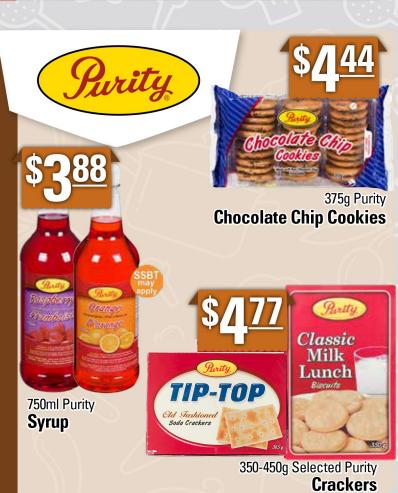

**Evaporated Milk** 



3lt Unico Vegetable Oil



304g Christie **Snackwiches** 









Knorr



250g Dare **Breaktime Cookies** 



693g Pillsbury Pizza Bites



73g Knorr **Rice Cup** 



12ct Green Giant Mini Corn on the Cob





350g Christie **Arrowroot Cookies** 



6pk Sponge Towels Ultra



Tost Tos 205-300g Tostitos Tortilla Chips or 416-418ml Salsa



address so Santa can write back!







YOUR ACT OF KINDNESS COULD \$50,000 BRING\* \$50,000 TO YOUR COMMUNITY!







## THE COCA-COLA HOLIDAY CARAVAN IS COMING TO TOWN!

When: Saturday, Nov. 23rd from 4-7pm Where: Powell's Supermarket, Bay Roberts



Povel's Supermarket

Santa's helpers will be collecting food items for our local food bank during this event.











**Sauce** 

**Coconut Milk** 

**Dish Liquid**