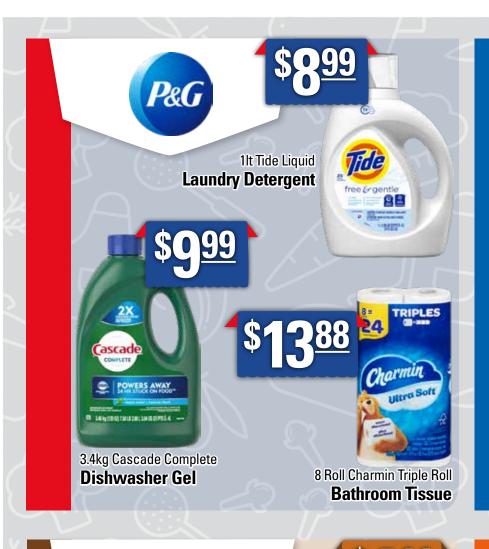

3lb Product of Canada **Cortland Apples** 

THURSDAY
21

Villaggio Thick Sliced **Bread** or 6-8pk Toscana **Buns** 

550-675g

Y FRIDAY

SATURDAY

SUNDAY

2lt Old Dutch Liquid Laundry Detergent