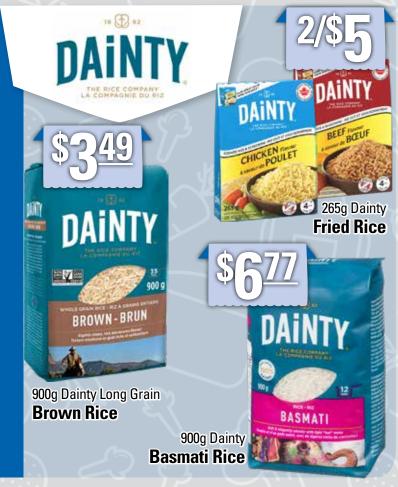

693g Pillsbury Pizza Bites

73g Knorr **Rice Cup** 

12ct Green Giant Mini Corn on the Cob

350g Christie **Arrowroot Cookies** 

6pk Sponge Towels Ultra

Tost Tos 205-300g Tostitos Tortilla Chips or 416-418ml Salsa