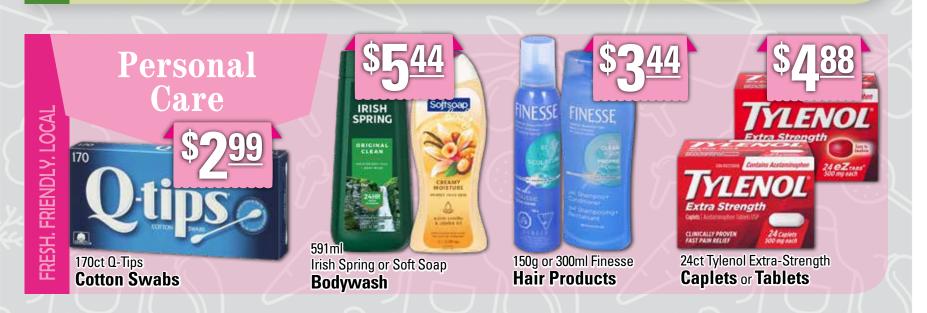

ble or Chicken Noodle Soup



354ml Dairy Isle Regular or 2% **Evaporated Milk** 



3lt Unico Vegetable Oil



304g Christie **Snackwiches** 









Knorr



250g Dare **Breaktime Cookies** 



693g Pillsbury Pizza Bites



73g Knorr **Rice Cup** 



12ct Green Giant Mini Corn on the Cob





350g Christie **Arrowroot Cookies** 



6pk Sponge Towels Ultra



Tost Tos 205-300g Tostitos Tortilla Chips or 416-418ml Salsa



address so Santa can write back!







YOUR ACT OF KINDNESS COULD \$50,000 BRING\* \$50,000 TO YOUR COMMUNITY!







## THE COCA-COLA HOLIDAY CARAVAN IS COMING TO TOWN!

When: Saturday, Nov. 23rd from 4-7pm Where: Powell's Supermarket, Bay Roberts



Povel's Supermarket

Santa's helpers will be collecting food items for our local food bank during this event.











**Sauce** 

**Coconut Milk** 

**Dish Liquid**