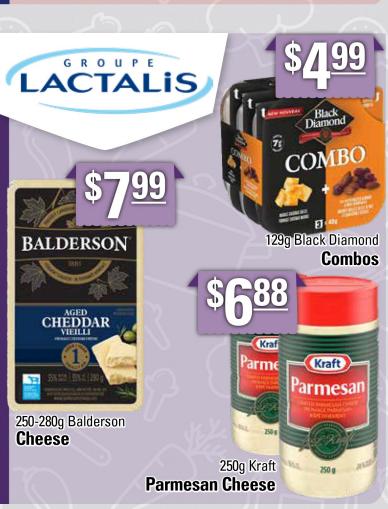

ated Milk** 



3lt Unico Vegetable Oil



304g Christie **Snackwiches** 









Knorr



250g Dare **Breaktime Cookies** 



693g Pillsbury Pizza Bites



73g Knorr **Rice Cup** 



12ct Green Giant Mini Corn on the Cob





350g Christie **Arrowroot Cookies** 



6pk Sponge Towels Ultra



Tost Tos 205-300g Tostitos Tortilla Chips or 416-418ml Salsa



address so Santa can write back!







YOUR ACT OF KINDNESS COULD \$50,000 BRING\* \$50,000 TO YOUR COMMUNITY!







## THE COCA-COLA HOLIDAY CARAVAN IS COMING TO TOWN!

When: Saturday, Nov. 23rd from 4-7pm Where: Powell's Supermarket, Bay Roberts



Povel's Supermarket

Santa's helpers will be collecting food items for our local food bank during this event.











**Sauce** 

**Coconut Milk** 

**Dish Liquid**