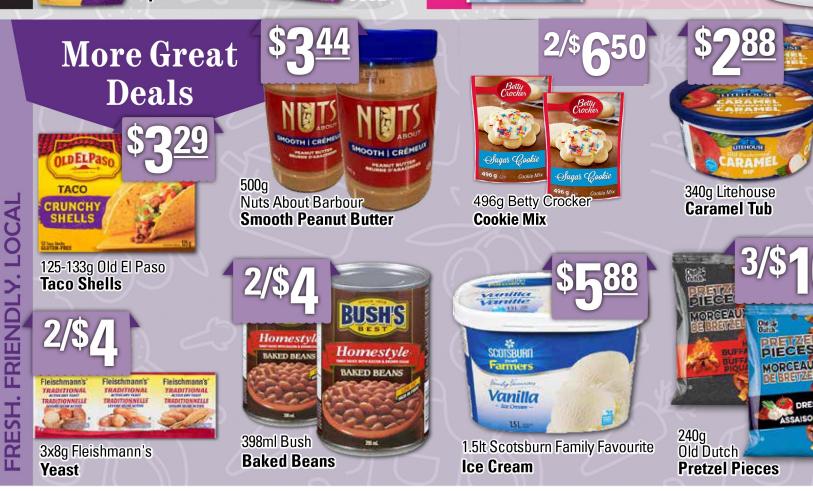

r or 2% **Evaporated Milk** 



3lt Unico Vegetable Oil



304g Christie **Snackwiches** 









Knorr



250g Dare **Breaktime Cookies** 



693g Pillsbury Pizza Bites



73g Knorr **Rice Cup** 



12ct Green Giant Mini Corn on the Cob





350g Christie **Arrowroot Cookies** 



6pk Sponge Towels Ultra



Tost Tos 205-300g Tostitos Tortilla Chips or 416-418ml Salsa



address so Santa can write back!







YOUR ACT OF KINDNESS COULD \$50,000 BRING\* \$50,000 TO YOUR COMMUNITY!







## THE COCA-COLA HOLIDAY CARAVAN IS COMING TO TOWN!

When: Saturday, Nov. 23rd from 4-7pm Where: Powell's Supermarket, Bay Roberts



Povel's Supermarket

Santa's helpers will be collecting food items for our local food bank during this event.











**Sauce** 

**Coconut Milk** 

**Dish Liquid**