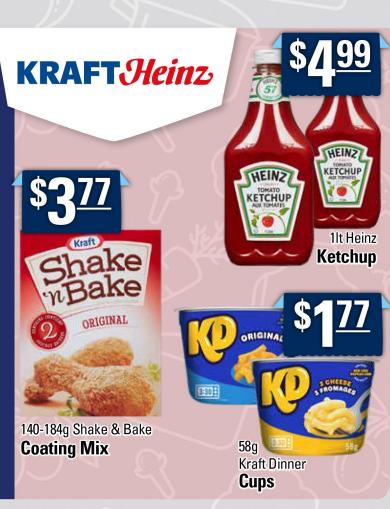

aporated Milk** 



3lt Unico Vegetable Oil



304g Christie **Snackwiches** 









Knorr



250g Dare **Breaktime Cookies** 



693g Pillsbury Pizza Bites



73g Knorr **Rice Cup** 



12ct Green Giant Mini Corn on the Cob





350g Christie **Arrowroot Cookies** 



6pk Sponge Towels Ultra



Tost Tos 205-300g Tostitos Tortilla Chips or 416-418ml Salsa



address so Santa can write back!







YOUR ACT OF KINDNESS COULD \$50,000 BRING\* \$50,000 TO YOUR COMMUNITY!







## THE COCA-COLA HOLIDAY CARAVAN IS COMING TO TOWN!

When: Saturday, Nov. 23rd from 4-7pm Where: Powell's Supermarket, Bay Roberts



Povel's Supermarket

Santa's helpers will be collecting food items for our local food bank during this event.











**Sauce** 

**Coconut Milk** 

**Dish Liquid**