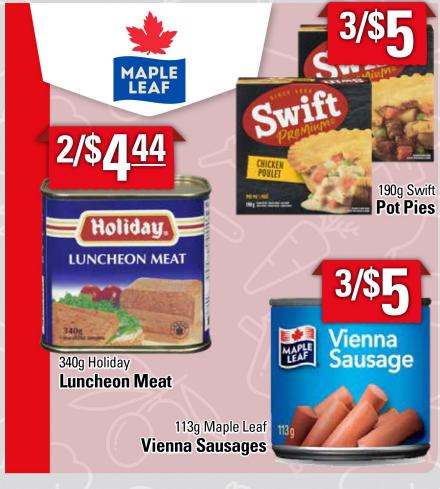

Evaporated Milk** 



3lt Unico Vegetable Oil



304g Christie **Snackwiches** 









Knorr



250g Dare **Breaktime Cookies** 



693g Pillsbury Pizza Bites



73g Knorr **Rice Cup** 



12ct Green Giant Mini Corn on the Cob





350g Christie **Arrowroot Cookies** 



6pk Sponge Towels Ultra



Tost Tos 205-300g Tostitos Tortilla Chips or 416-418ml Salsa



address so Santa can write back!







YOUR ACT OF KINDNESS COULD \$50,000 BRING\* \$50,000 TO YOUR COMMUNITY!







## THE COCA-COLA HOLIDAY CARAVAN IS COMING TO TOWN!

When: Saturday, Nov. 23rd from 4-7pm Where: Powell's Supermarket, Bay Roberts



Povel's Supermarket

Santa's helpers will be collecting food items for our local food bank during this event.











**Sauce** 

**Coconut Milk** 

**Dish Liquid**