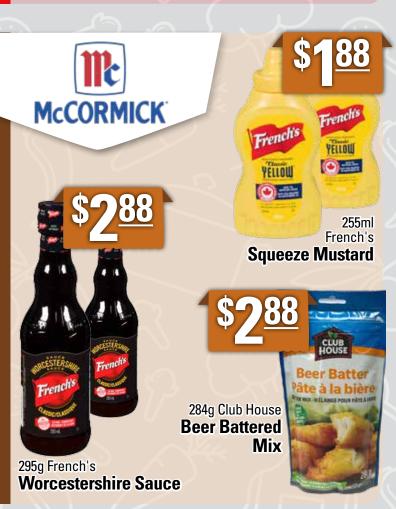

ico Vegetable Oil



304g Christie **Snackwiches** 









Knorr



250g Dare **Breaktime Cookies** 



693g Pillsbury Pizza Bites



73g Knorr **Rice Cup** 



12ct Green Giant Mini Corn on the Cob





350g Christie **Arrowroot Cookies** 



6pk Sponge Towels Ultra



Tost Tos 205-300g Tostitos Tortilla Chips or 416-418ml Salsa



address so Santa can write back!







YOUR ACT OF KINDNESS COULD \$50,000 BRING\* \$50,000 TO YOUR COMMUNITY!







## THE COCA-COLA HOLIDAY CARAVAN IS COMING TO TOWN!

When: Saturday, Nov. 23rd from 4-7pm Where: Powell's Supermarket, Bay Roberts



Povel's Supermarket

Santa's helpers will be collecting food items for our local food bank during this event.











**Sauce** 

**Coconut Milk** 

**Dish Liquid**