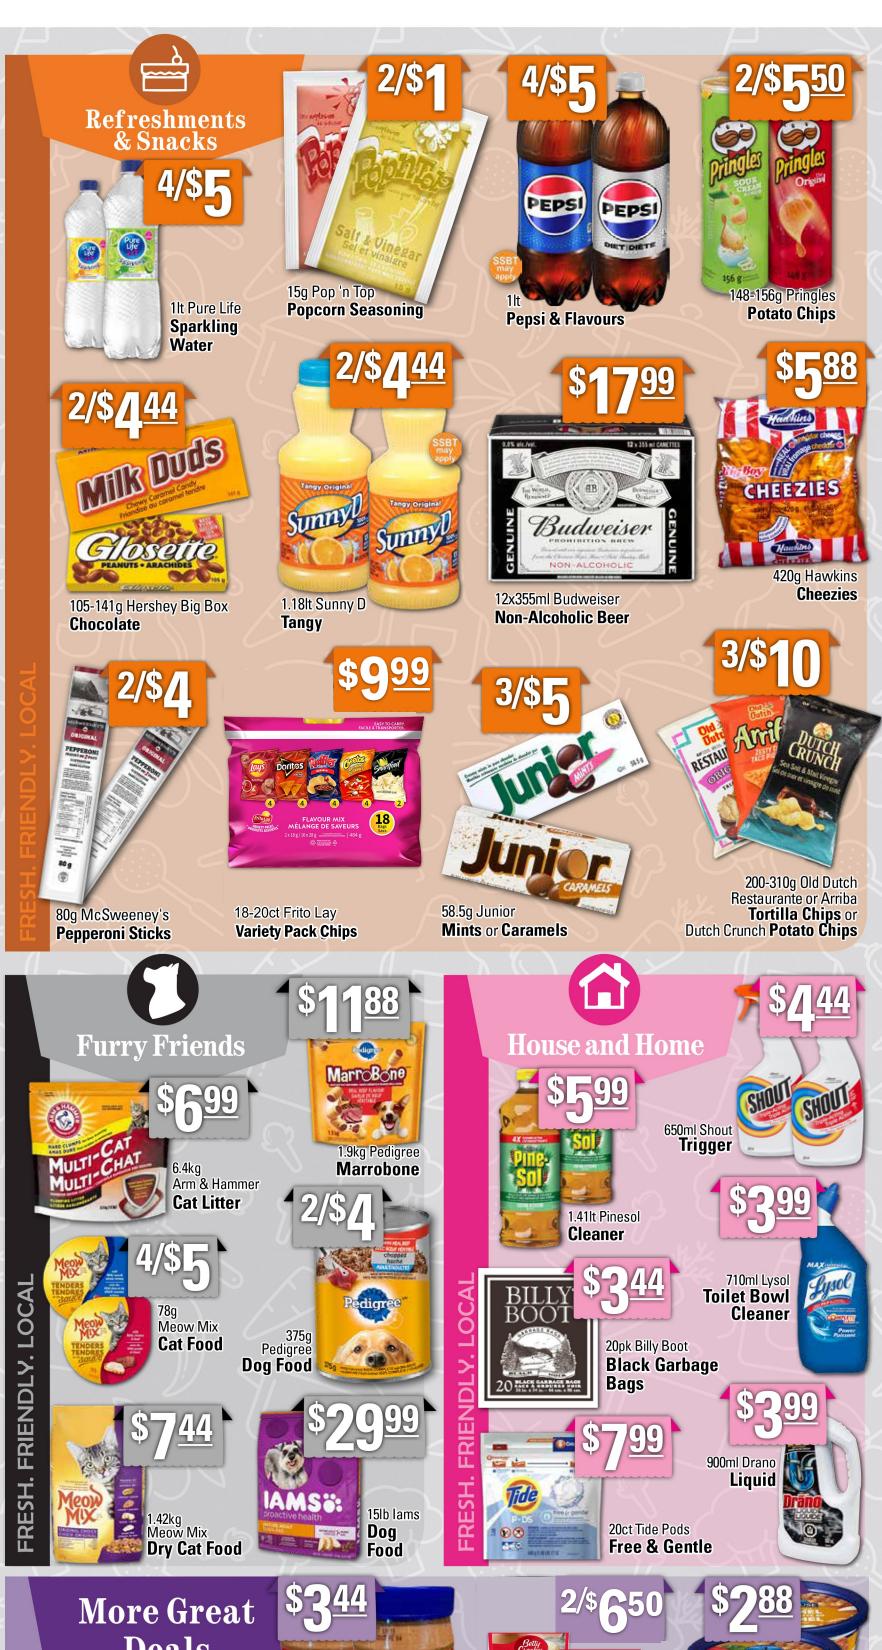

lar or 2% **Evaporated Milk** 



3lt Unico Vegetable Oil



304g Christie **Snackwiches** 









Knorr



250g Dare **Breaktime Cookies** 



693g Pillsbury Pizza Bites



73g Knorr **Rice Cup** 



12ct Green Giant Mini Corn on the Cob





350g Christie **Arrowroot Cookies** 



6pk Sponge Towels Ultra



Tost Tos 205-300g Tostitos Tortilla Chips or 416-418ml Salsa



address so Santa can write back!







YOUR ACT OF KINDNESS COULD \$50,000 BRING\* \$50,000 TO YOUR COMMUNITY!







## THE COCA-COLA HOLIDAY CARAVAN IS COMING TO TOWN!

When: Saturday, Nov. 23rd from 4-7pm Where: Powell's Supermarket, Bay Roberts



Povel's Supermarket

Santa's helpers will be collecting food items for our local food bank during this event.











**Sauce** 

**Coconut Milk** 

**Dish Liquid**