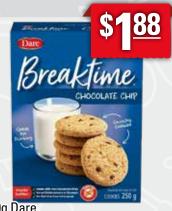

284ml Aylmer Cream of Mushroom, Vegetable or Chicken Noodle Soup

354ml Dairy Isle Regular or 2% **Evaporated Milk** 

3lt Unico Vegetable Oil

304g Christie **Snackwiches** 

Knorr

250g Dare **Breaktime Cookies** 