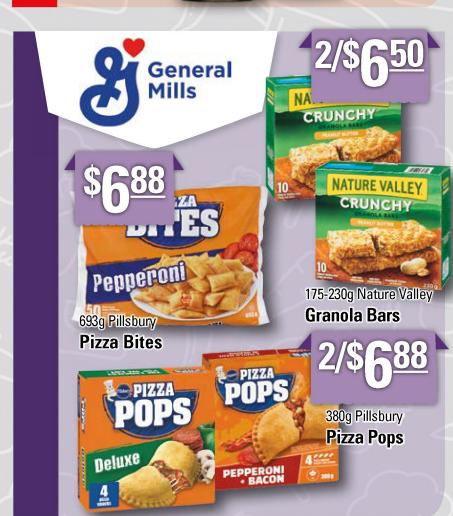

12x500ml Pure Life **Spring Water** 

946ml Mazola Canola or Corn Oil

Frozen Entreés

12

Bars

4 Roll Bounty SAS **Paper Towels** 

**Pudding** 

15-25ct Zip-Loc **Freezer or Storage Bags** 