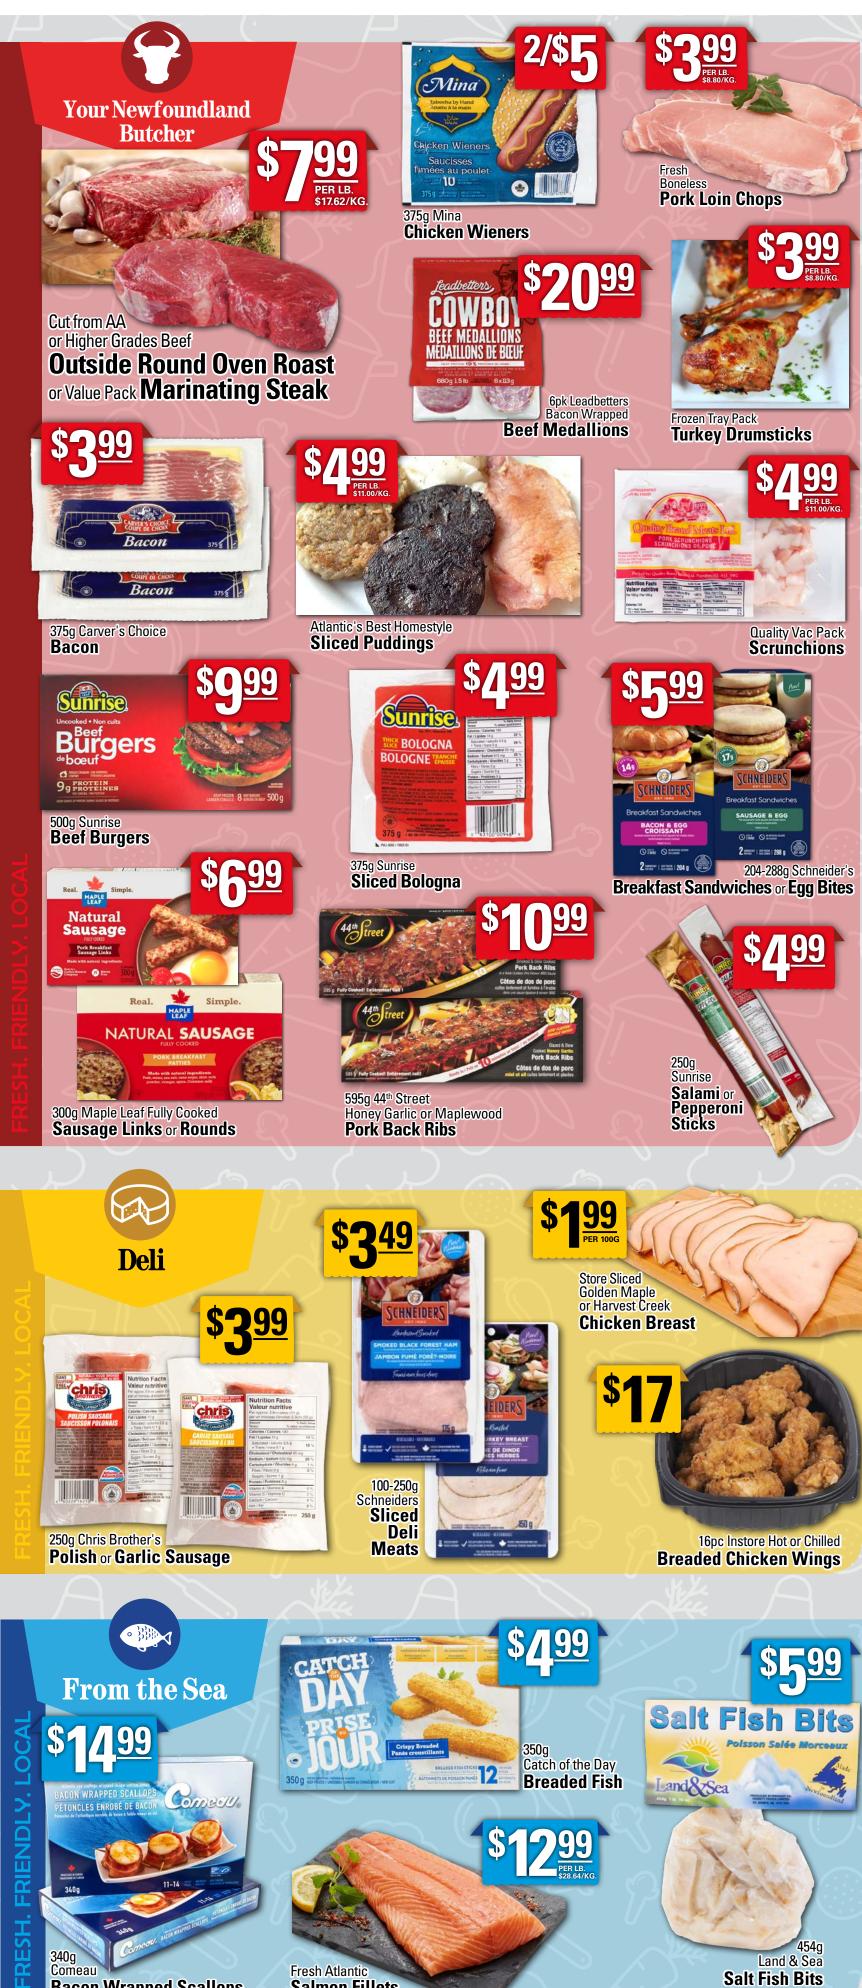

96.6644







## Fresh, Friendly and Local - Since 1948 Supermarket



225g Product of Canada White Mushrooms

265g Dainty

Fried Rice

Imperial Soft Margarine

570g Dempster's Holsum **Bread** or 8pk Hotdog or Hamburger **Buns** 



410g Barilla Pasta













Jam







































- Chocolate Chocolate Mint

- Maple Walnut
- Pineapple • Confetti

## **CING OPTIONS**







From June 12-18, both Powell's Supermarket locations will be hosting a cat litter drive in support of the SPCA Baccalieu Trail.

We will gratefully accept your donations of clumping and non-clumping litter. If you can, please add a box to your grocery order and we will place it in our donation bin for the SPCA.



## IN-STORE SPECIAL JUNE 12-18, 2025



6.4kg Arm & Hammer CAT LITTER

\$899









Our Garden Centre is back and BIGGER than ever! Located at Powell's Bay Roberts, 160 Conception Bay Highway, this piece of plant paradise is a must-see!

We have a large selection of perennials, annuals, bushes, trees, plant food, soil, mulch and so much more!



## GARDEN CENTRE HOURS; 9AM-6PM DAILY







**Broccoli & Cauliflower** 













FRESH.