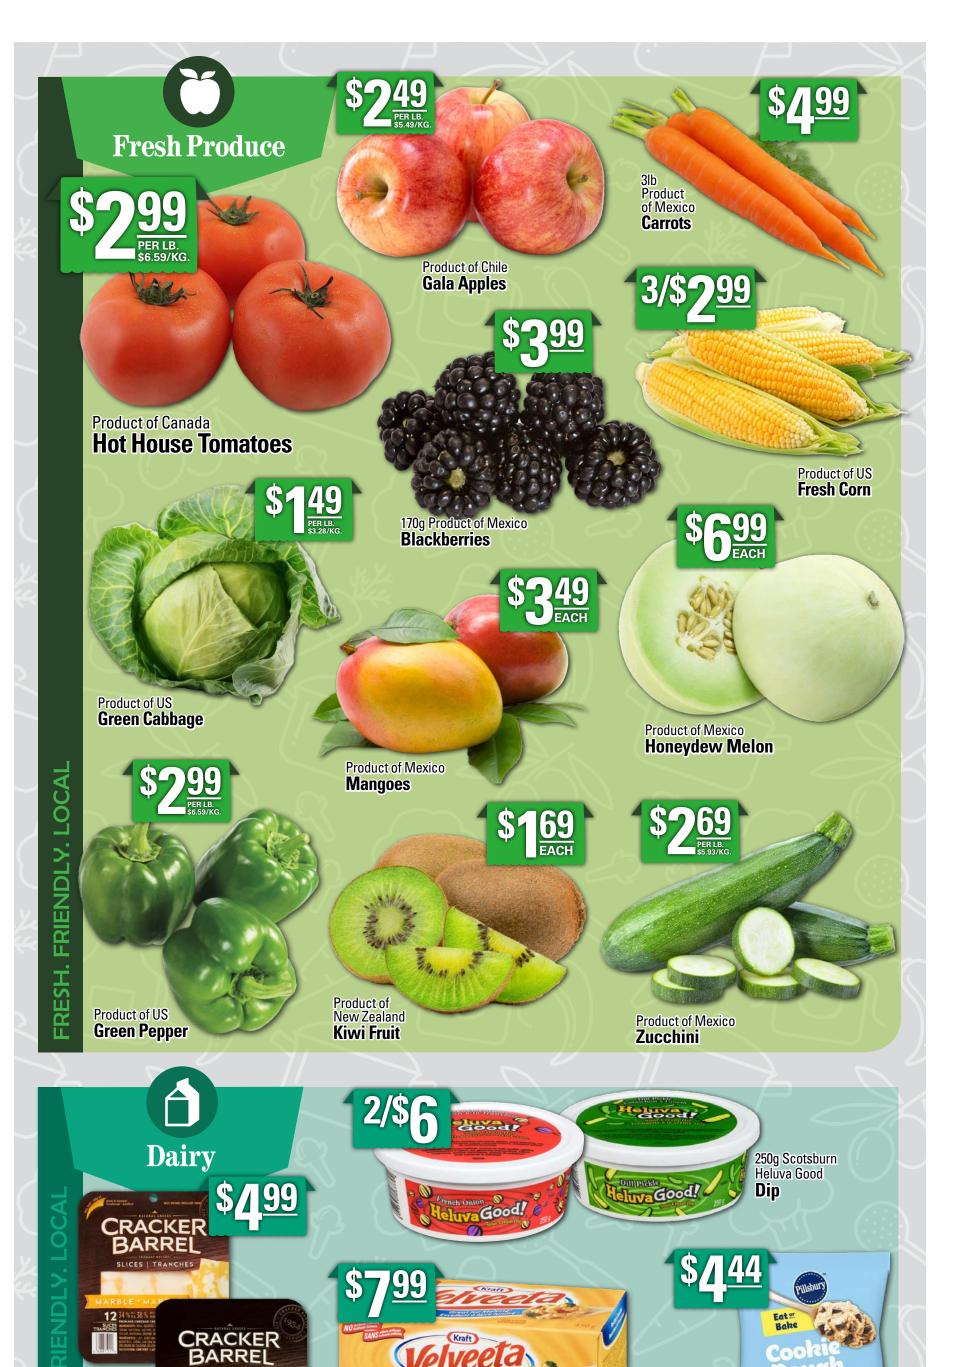

Chocolate Chocolate Mint

- Maple Walnut
- Pineapple • Confetti

## **CING OPTIONS**







From June 12-18, both Powell's Supermarket locations will be hosting a cat litter drive in support of the SPCA Baccalieu Trail.

We will gratefully accept your donations of clumping and non-clumping litter. If you can, please add a box to your grocery order and we will place it in our donation bin for the SPCA.



## IN-STORE SPECIAL JUNE 12-18, 2025



6.4kg Arm & Hammer CAT LITTER

\$899









Our Garden Centre is back and BIGGER than ever! Located at Powell's Bay Roberts, 160 Conception Bay Highway, this piece of plant paradise is a must-see!

We have a large selection of perennials, annuals, bushes, trees, plant food, soil, mulch and so much more!



## GARDEN CENTRE HOURS; 9AM-6PM DAILY







**Broccoli & Cauliflower** 













FRESH.