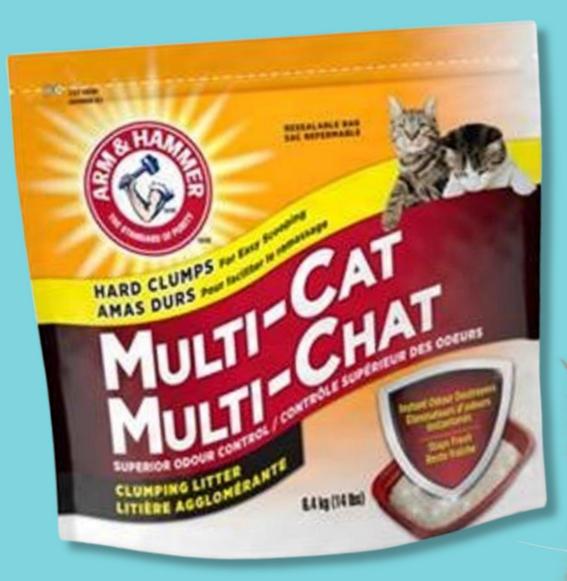

## IN-STORE SPECIAL JUNE 12-18, 2025

6.4kg Arm & Hammer CAT LITTER

\$899

Our Garden Centre is back and BIGGER than ever! Located at Powell's Bay Roberts, 160 Conception Bay Highway, this piece of plant paradise is a must-see!