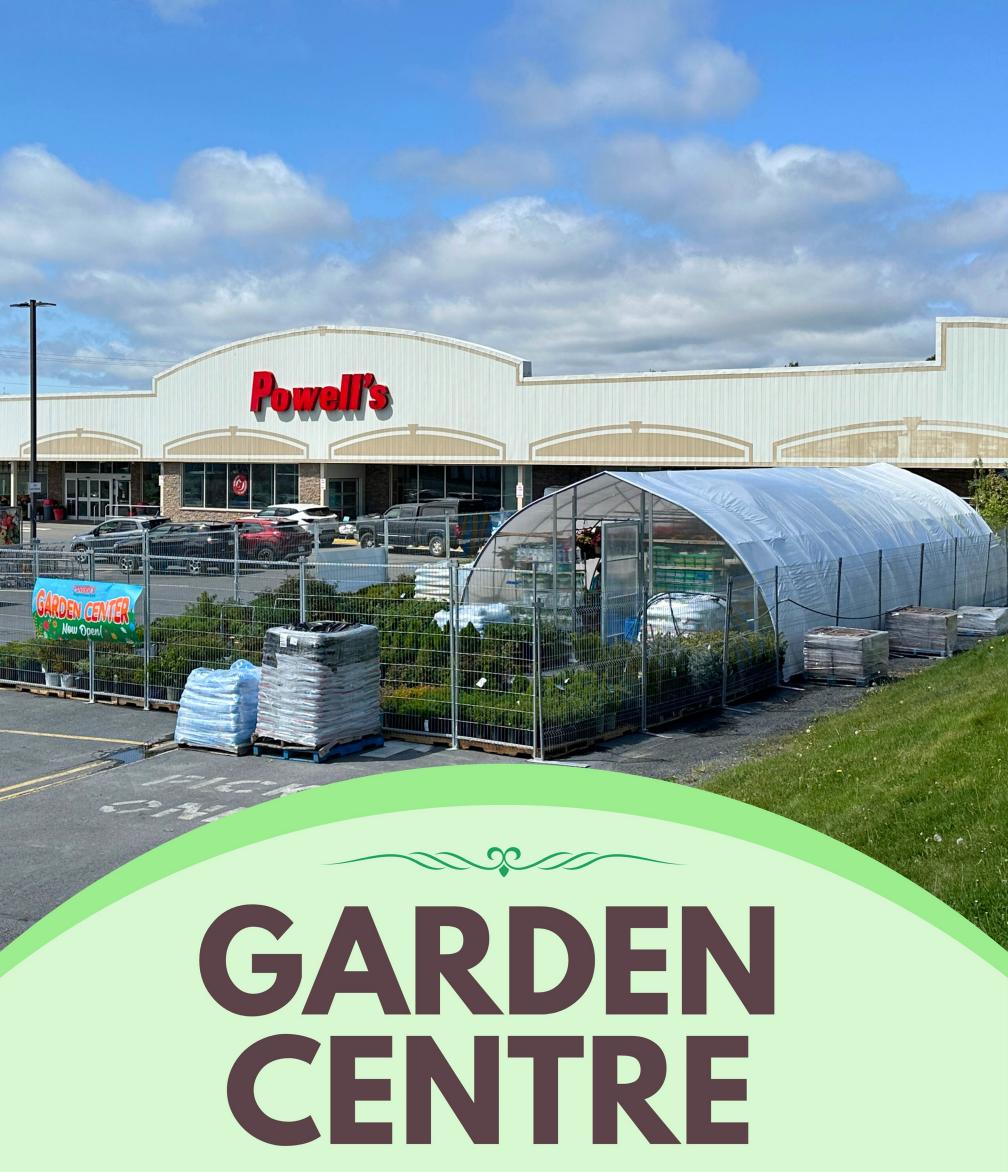

## IN-STORE SPECIAL JUNE 12-18, 2025

6.4kg Arm & Hammer CAT LITTER

\$899

Our Garden Centre is back and BIGGER than ever! Located at Powell's Bay Roberts, 160 Conception Bay Highway, this piece of plant paradise is a must-see!

We have a large selection of perennials, annuals, bushes, trees, plant food, soil, mulch and so much more!

## GARDEN CENTRE HOURS; 9AM-6PM DAILY

**Broccoli & Cauliflower** 

FRESH.