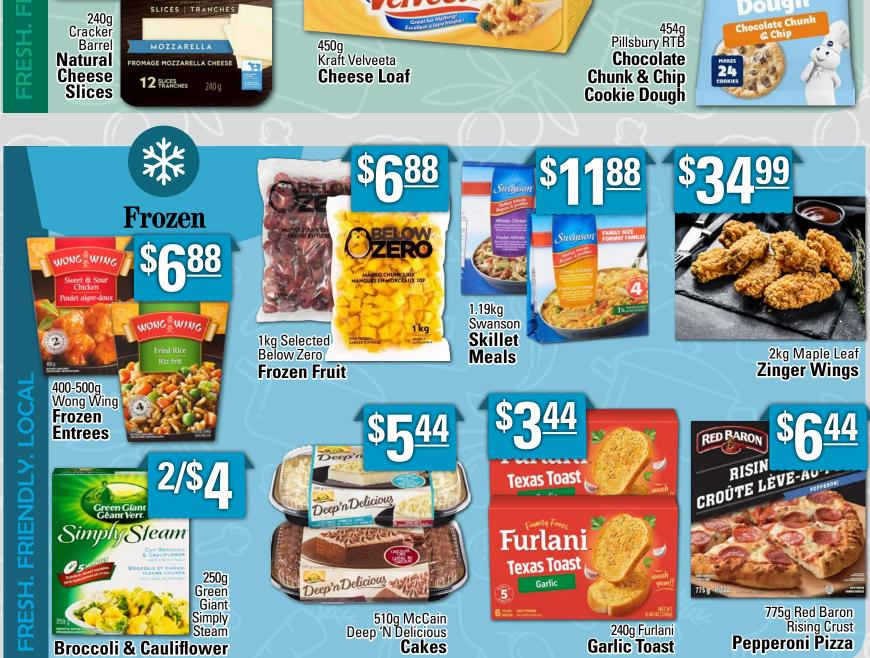

hocolate Chocolate Mint

- Maple Walnut
- Pineapple • Confetti

## **CING OPTIONS**







From June 12-18, both Powell's Supermarket locations will be hosting a cat litter drive in support of the SPCA Baccalieu Trail.

We will gratefully accept your donations of clumping and non-clumping litter. If you can, please add a box to your grocery order and we will place it in our donation bin for the SPCA.



## IN-STORE SPECIAL JUNE 12-18, 2025



6.4kg Arm & Hammer CAT LITTER

\$899









Our Garden Centre is back and BIGGER than ever! Located at Powell's Bay Roberts, 160 Conception Bay Highway, this piece of plant paradise is a must-see!

We have a large selection of perennials, annuals, bushes, trees, plant food, soil, mulch and so much more!



## GARDEN CENTRE HOURS; 9AM-6PM DAILY







**Broccoli & Cauliflower** 













FRESH.