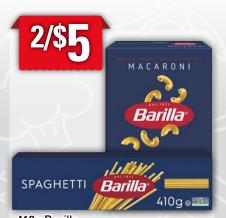

410g Barilla Pasta

Jam

- Chocolate Chocolate Mint

- Maple Walnut
- Pineapple • Confetti