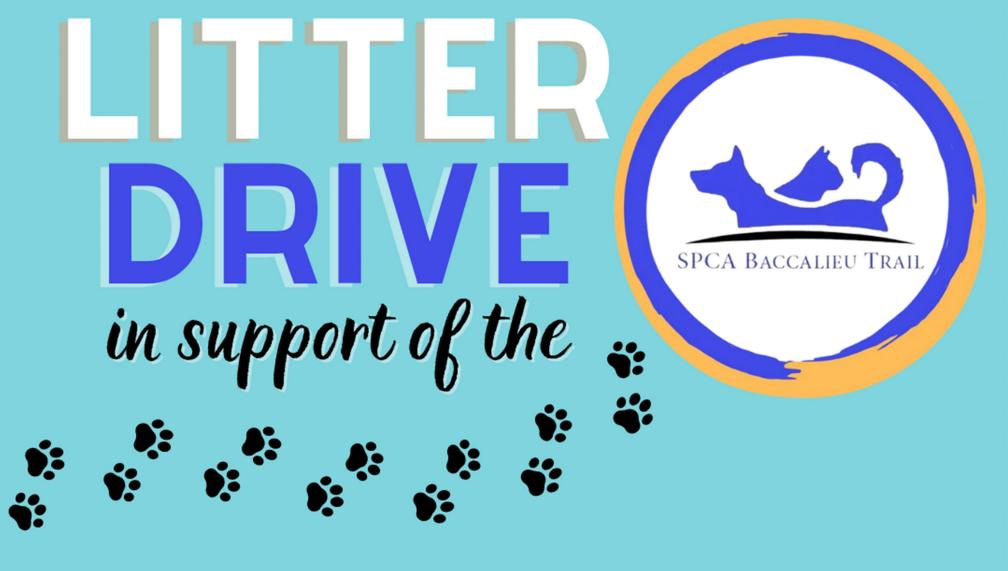

## **CING OPTIONS**

From June 12-18, both Powell's Supermarket locations will be hosting a cat litter drive in support of the SPCA Baccalieu Trail.

We will gratefully accept your donations of clumping and non-clumping litter. If you can, please add a box to your grocery order and we will place it in our donation bin for the SPCA.