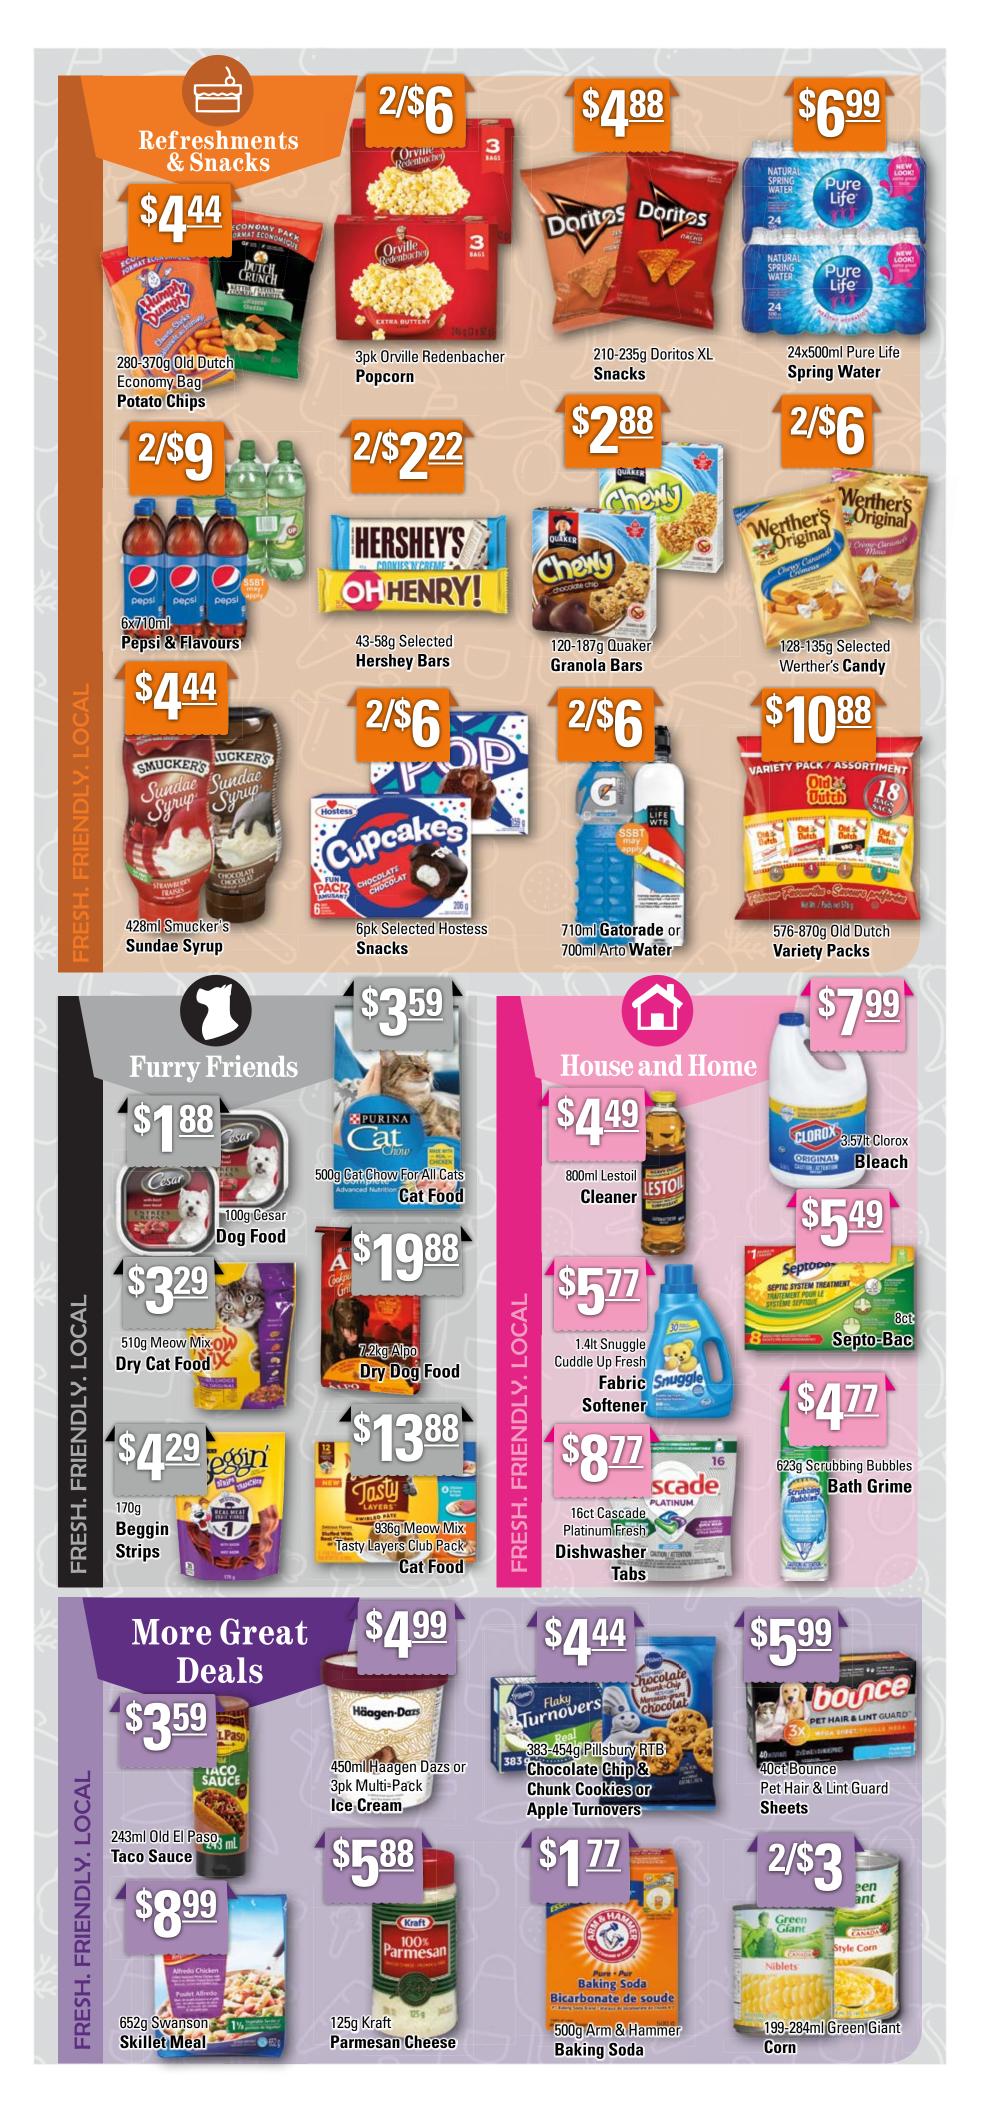

at we require at least 48 hours notice for any Powell's Famous Bakery order.



2pk Lipton Chicken Noodle or Knorr

Your Newfoundland **Butcher** 



Made from Fresh or Frozen Portions **Medium Ground Beef** 



Cut from Canada AA or USDA Select Grades Beef Sirloin Tip **Oven Roast** or **Marinating Steak** 



Fresh **Pork Back Ribs** 

Atlantic's Best Homestyle Sausages

375g Coachman Wieners

375g Mere Michel

454g Golden Maple

**Extra Lean Ground** 

Bacon

\$/

EADY CRISP

Bologna

1.75kg Atlantic's Best

**Choice Salt Beef** 

STIC

By the Piece Maple Leaf

88

65-85g Maple Leaf **Ready Crisp Bacon** 

375g Schneider's **Sausage Rounds** 

SCHNEIDER

Inginal Recips

595g 44th Street **Pork Back Ribs** 

Bone-In **Smoked Picnic** Ham



1.36kg Leadbetter's Cowboy Beef Burgers