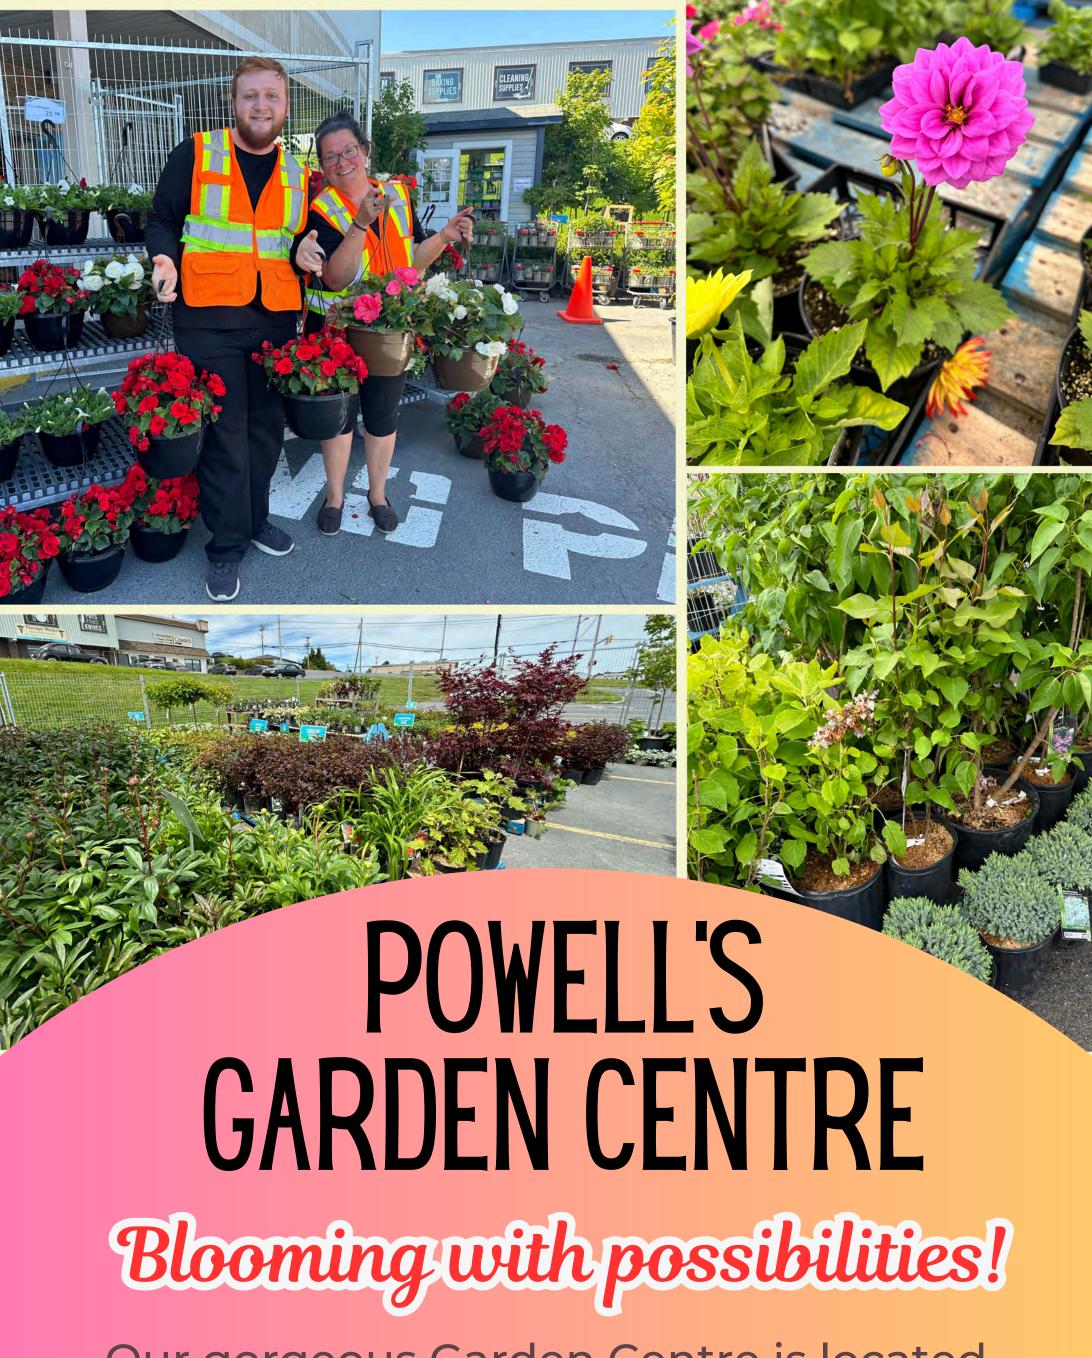

## PRICES ARE IN EFFECT JULY 4-10, 2024

Our gorgeous Garden Centre is located at Powell's, Bay Roberts.

Whether you are searching for a fruit tree, perennials, plant food or mulch we have everything you are looking for and so much more.

Stop by to see our friendly team today!

## GARDEN CENTRE HOURS;

Monday-Wednesday 9am-6pm
Thursday-Saturday 8am-7pm
Sunday 9am-5pm

24ct Royale Double Roll **Bathroom Tissue** 

350g Purity **Tea Vees** 

320-400g Black Diamond **Cheese Bars or Shreds** 