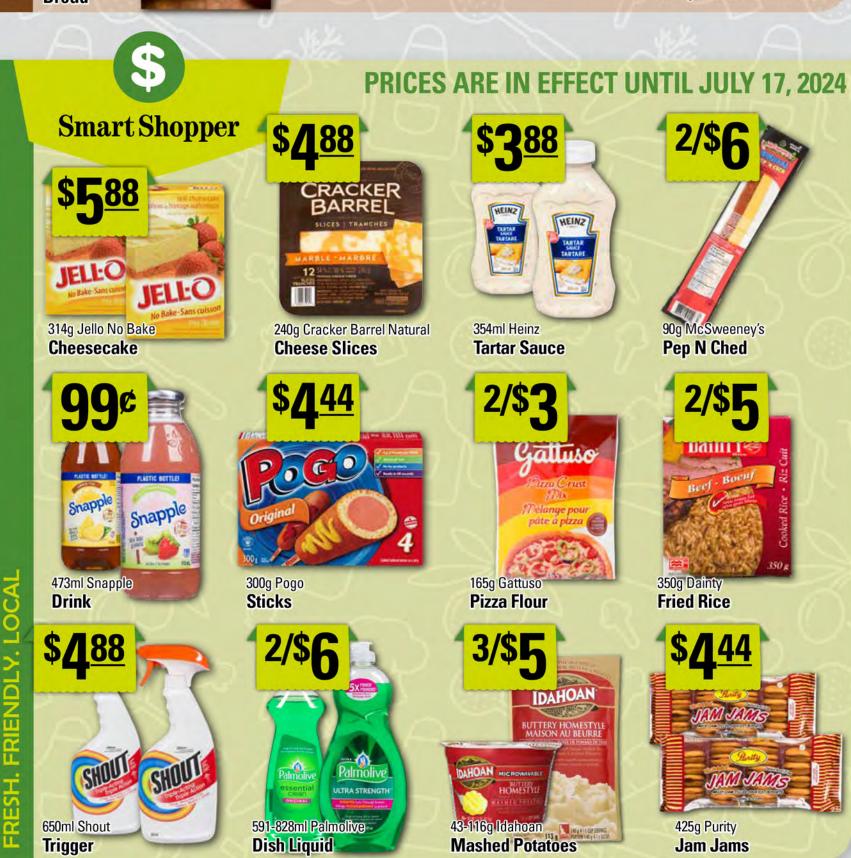

FRESH. FRIENDLY. LOCAL

Trigger

**Jam Jams** 

127g Jiffy Pop Popcorn

6x355ml Origin **Sparkling Water** 

24x500ml Pure Life **Spring Water** 

6x222ml Mini Cans **Coke & Flavours** 

**Dutch Crunch Potato Chips** 