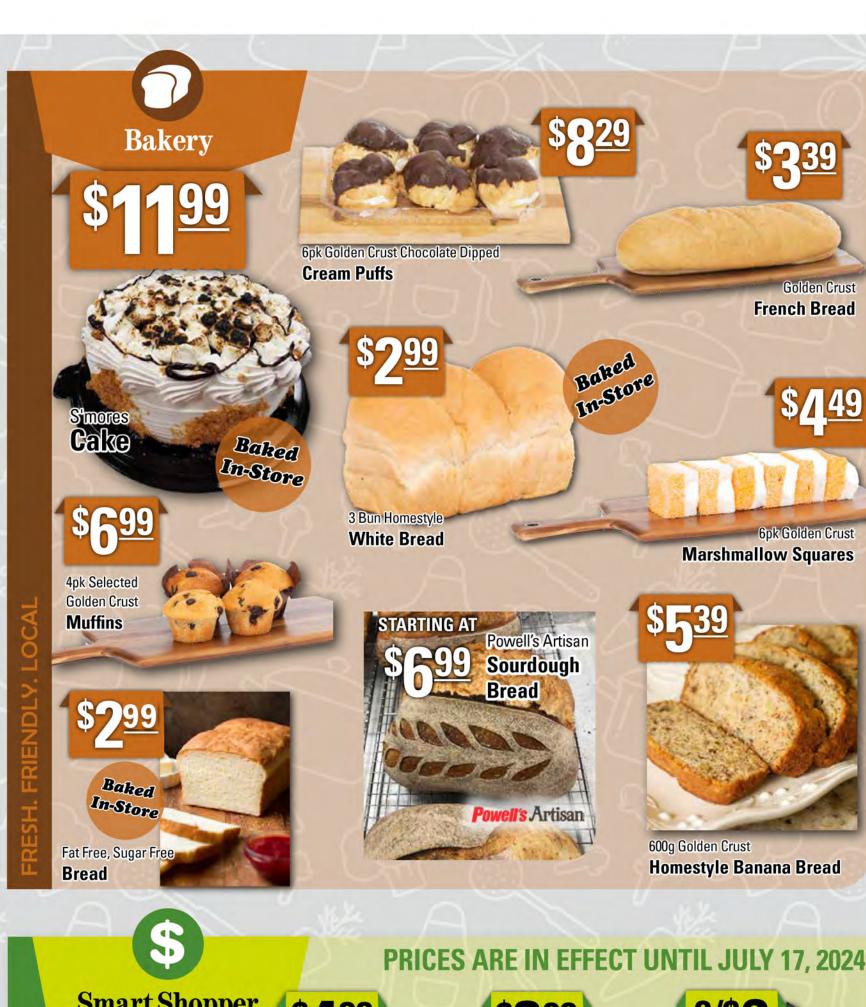

**BAY ROBERTS** 709.786.2101 709.596.6644 **CARBONEAR** 















250g Lactantia **Cream Cheese** 



**Product of Washington Loose Cherries** 







Miracle Whip

















WEDNESDAY

## PRICES ARE IN EFFECT JULY 4-10, 2024



Our gorgeous Garden Centre is located at Powell's, Bay Roberts.

Whether you are searching for a fruit tree, perennials, plant food or mulch we have everything you are looking for and so much more.

Stop by to see our friendly team today!

## GARDEN CENTRE HOURS;

Monday-Wednesday 9am-6pm
Thursday-Saturday 8am-7pm
Sunday 9am-5pm









24ct Royale Double Roll **Bathroom Tissue** 



350g Purity **Tea Vees** 



































320-400g Black Diamond **Cheese Bars or Shreds** 























FRESH. FRIENDLY. LOCAL













Trigger







**Jam Jams** 









127g Jiffy Pop Popcorn



6x355ml Origin **Sparkling Water** 







24x500ml Pure Life **Spring Water** 



6x222ml Mini Cans **Coke & Flavours** 



**Dutch Crunch Potato Chips** 







Jellybeans or **Jube Candy** 



175-230g Nature Valley **Granola Bars** 



20ct Kellogg's **Rice Krispie Bars** 











170g Friskies **Party Mix** 

FRESH. FRIENDLY. LOCAL

FRESH. FRIENDLY. LOCAL





Dog Food