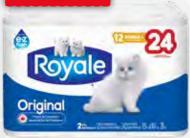

## GARDEN CENTRE HOURS;

Monday-Wednesday 9am-6pm
Thursday-Saturday 8am-7pm
Sunday 9am-5pm

24ct Royale Double Roll **Bathroom Tissue** 

350g Purity **Tea Vees** 

320-400g Black Diamond **Cheese Bars or Shreds** 