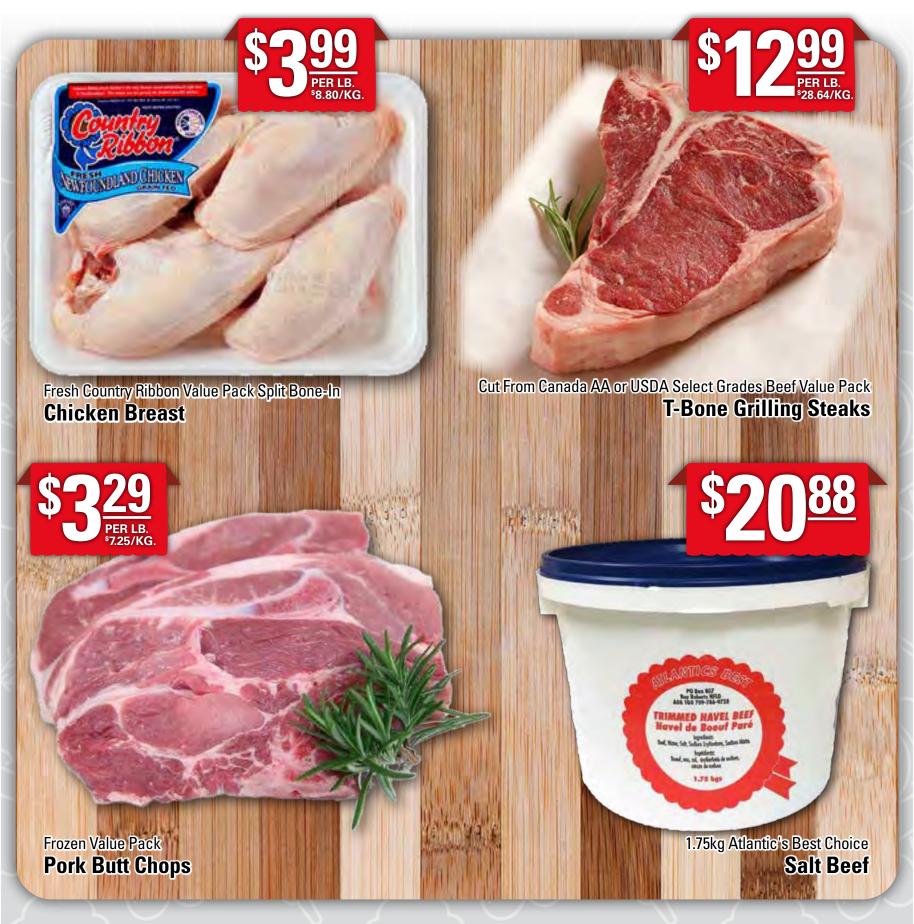

**BAY ROBERTS** 709.786.2101 709.596.6644 **CARBONEAR** 















250g Lactantia **Cream Cheese** 



**Product of Washington Loose Cherries** 







Miracle Whip

















WEDNESDAY

## PRICES ARE IN EFFECT JULY 4-10, 2024



Our gorgeous Garden Centre is located at Powell's, Bay Roberts.

Whether you are searching for a fruit tree, perennials, plant food or mulch we have everything you are looking for and so much more.

Stop by to see our friendly team today!

## GARDEN CENTRE HOURS;

Monday-Wednesday 9am-6pm
Thursday-Saturday 8am-7pm
Sunday 9am-5pm









24ct Royale Double Roll **Bathroom Tissue** 



350g Purity **Tea Vees** 



































320-400g Black Diamond **Cheese Bars or Shreds** 























FRESH. FRIENDLY. LOCAL













Trigger







**Jam Jams** 









127g Jiffy Pop Popcorn



6x3