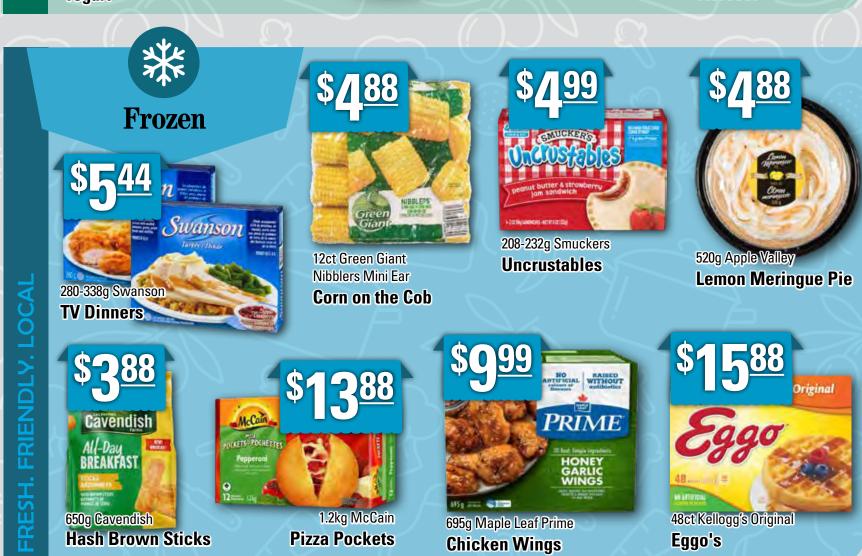

## GARDEN CENTRE HOURS;

Monday-Wednesday 9am-6pm
Thursday-Saturday 8am-7pm
Sunday 9am-5pm

24ct Royale Double Roll **Bathroom Tissue** 

350g Purity **Tea Vees** 

320-400g Black Diamond **Cheese Bars or Shreds** 