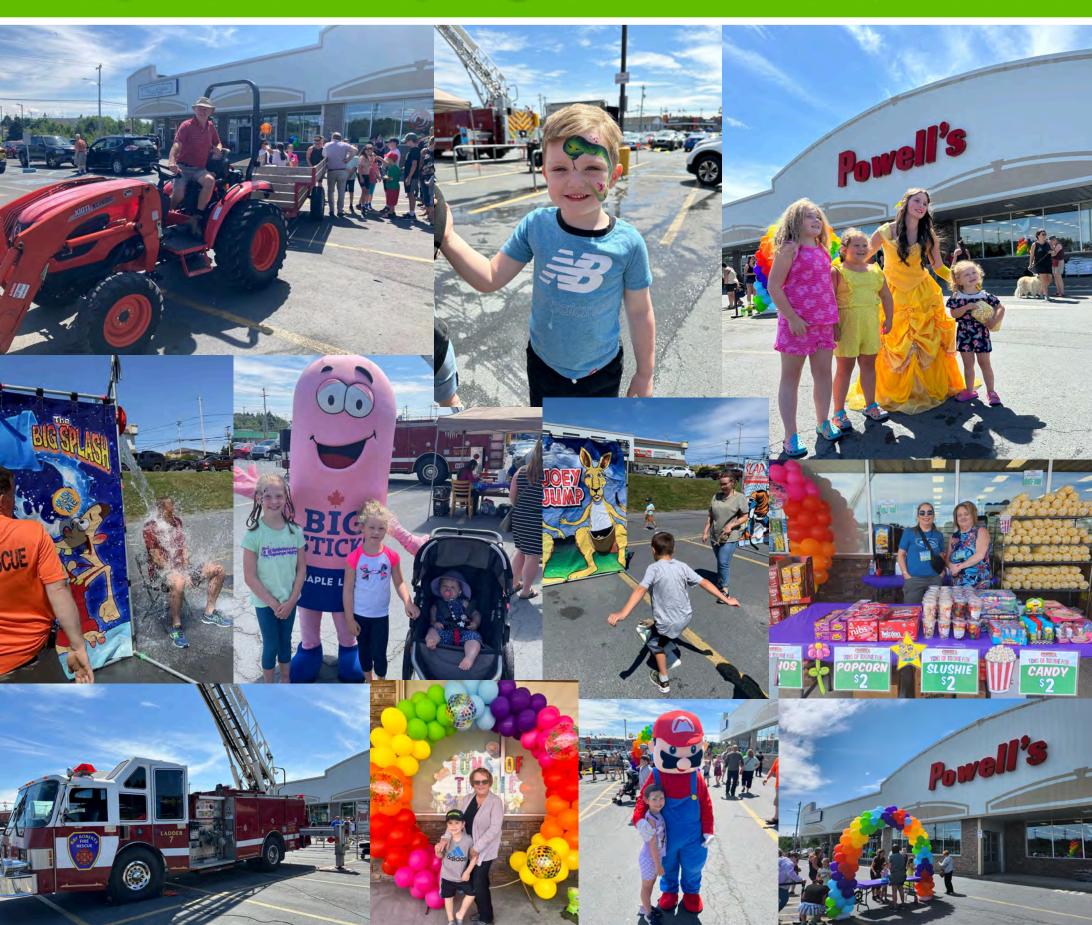

## GARDEN CENTRE HOURS;

Monday-Wednesday **9am-6pm**Thursday-Saturday **8am-7pm**Sunday **9am-5pm** 

FRESH. FRIENDLY. LOCAL

Join us for a family-friendly afternoon of carnival-style games, prizes, tractor rides, face painting, balloon twisting, bouncy castles and SO MUCH MORE for only a toonie each!

All proceeds will be donated to Make-A-Wish NL. Let's make a wish come true for a local child living with a critical illness in CBN.

See you on Saturday, Aug. 3rd for Tons of Toonie Fun!

340g Mario's **Chopped Ham** 