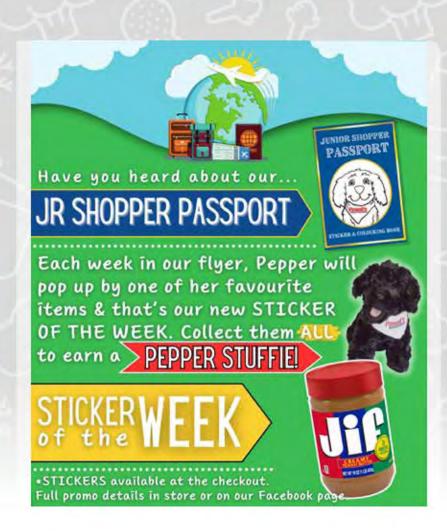

320-400g Cracker Barrel **Cheese Bar or Shreds** 

or 12x60ml Multi Pack

400g Purity **Lemon Creams** 

Bone-In Smoked **Picnic Ham** 

121-153g Knorr **Sidekicks** 

Our gorgeous Garden Centre is located at Powell's, Bay Roberts. And while supplies last, you can <u>save big</u> on a wide selection of plants and trees. Stop by to see what specials are currently in effect & be sure to shop early for best selection.