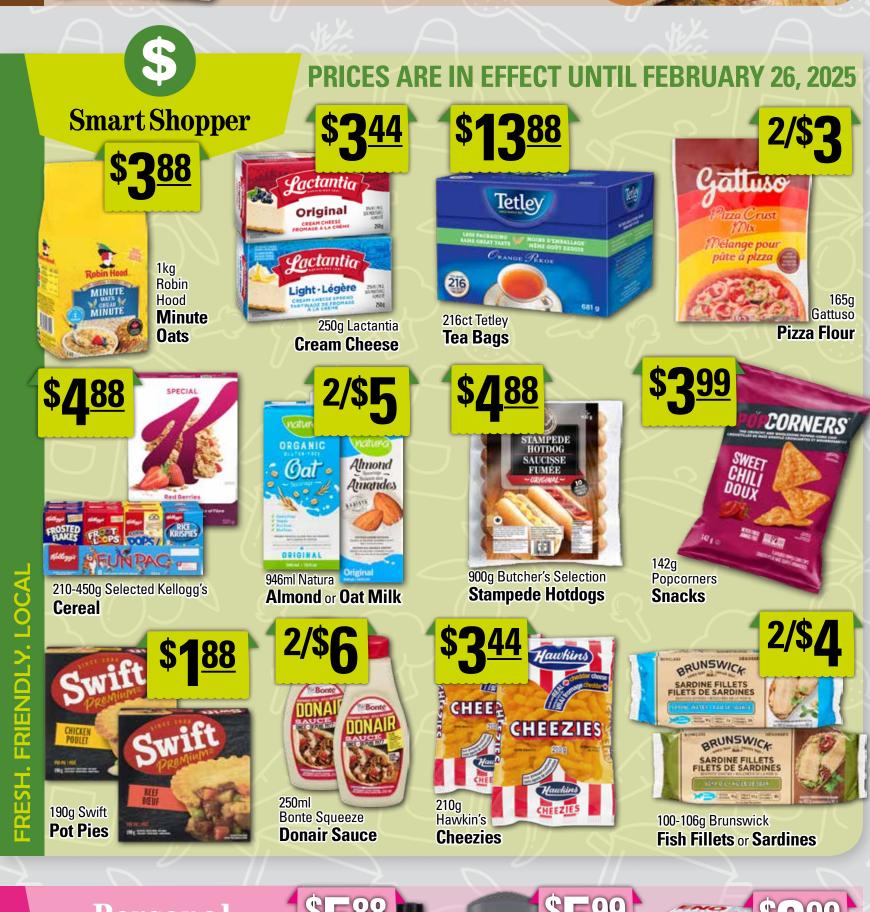

PRICES ARE IN EFFECT FEBRUARY 6-12, 2025

thursday Friday 6

SATURDAY 8

SUNDAY

MONDAY T

TUESDAY WEDNESDAY