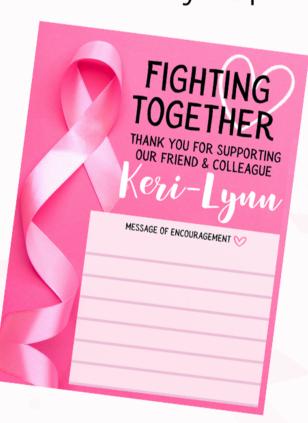

## PLEASE DONATE TODAY

## ENCOURAGEMENT CARDS FOR KERI-LYNN

Our dear friend and colleague Keri-Lynn Cramm of Bay Roberts is facing the unthinkable right now. After years of fertility struggles, her prayers have been answered - she and husband Tyler are parents-to-be. However, just 4 months into her pregnancy, Keri-Lynn received the devastating news that she has a rare and invasive form of breast cancer.

Keri-Lynn will begin her treatment journey immediately, all while pregnant with her first child. She has a difficult road ahead - let's remind her that we are with her every step.

Please donate what you can at any Powell's Supermarket checkout. You will receive an Encouragement Card where you can add a message of support. These will later be gifted to Keri-Lynn.

Every single dollar raised at your local Powell's will be donated directly to Keri-Lynn as she takes this time to focus on her health and the health of her baby.

She and Tyler give so much support and care to others - it's our turn to do the same for them.